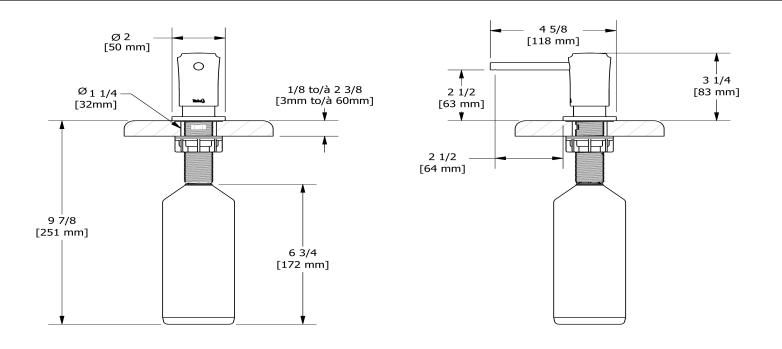

## **Descriptions**

- Filling from the top
- Brass

Soap dispenser, classic **SD9** 